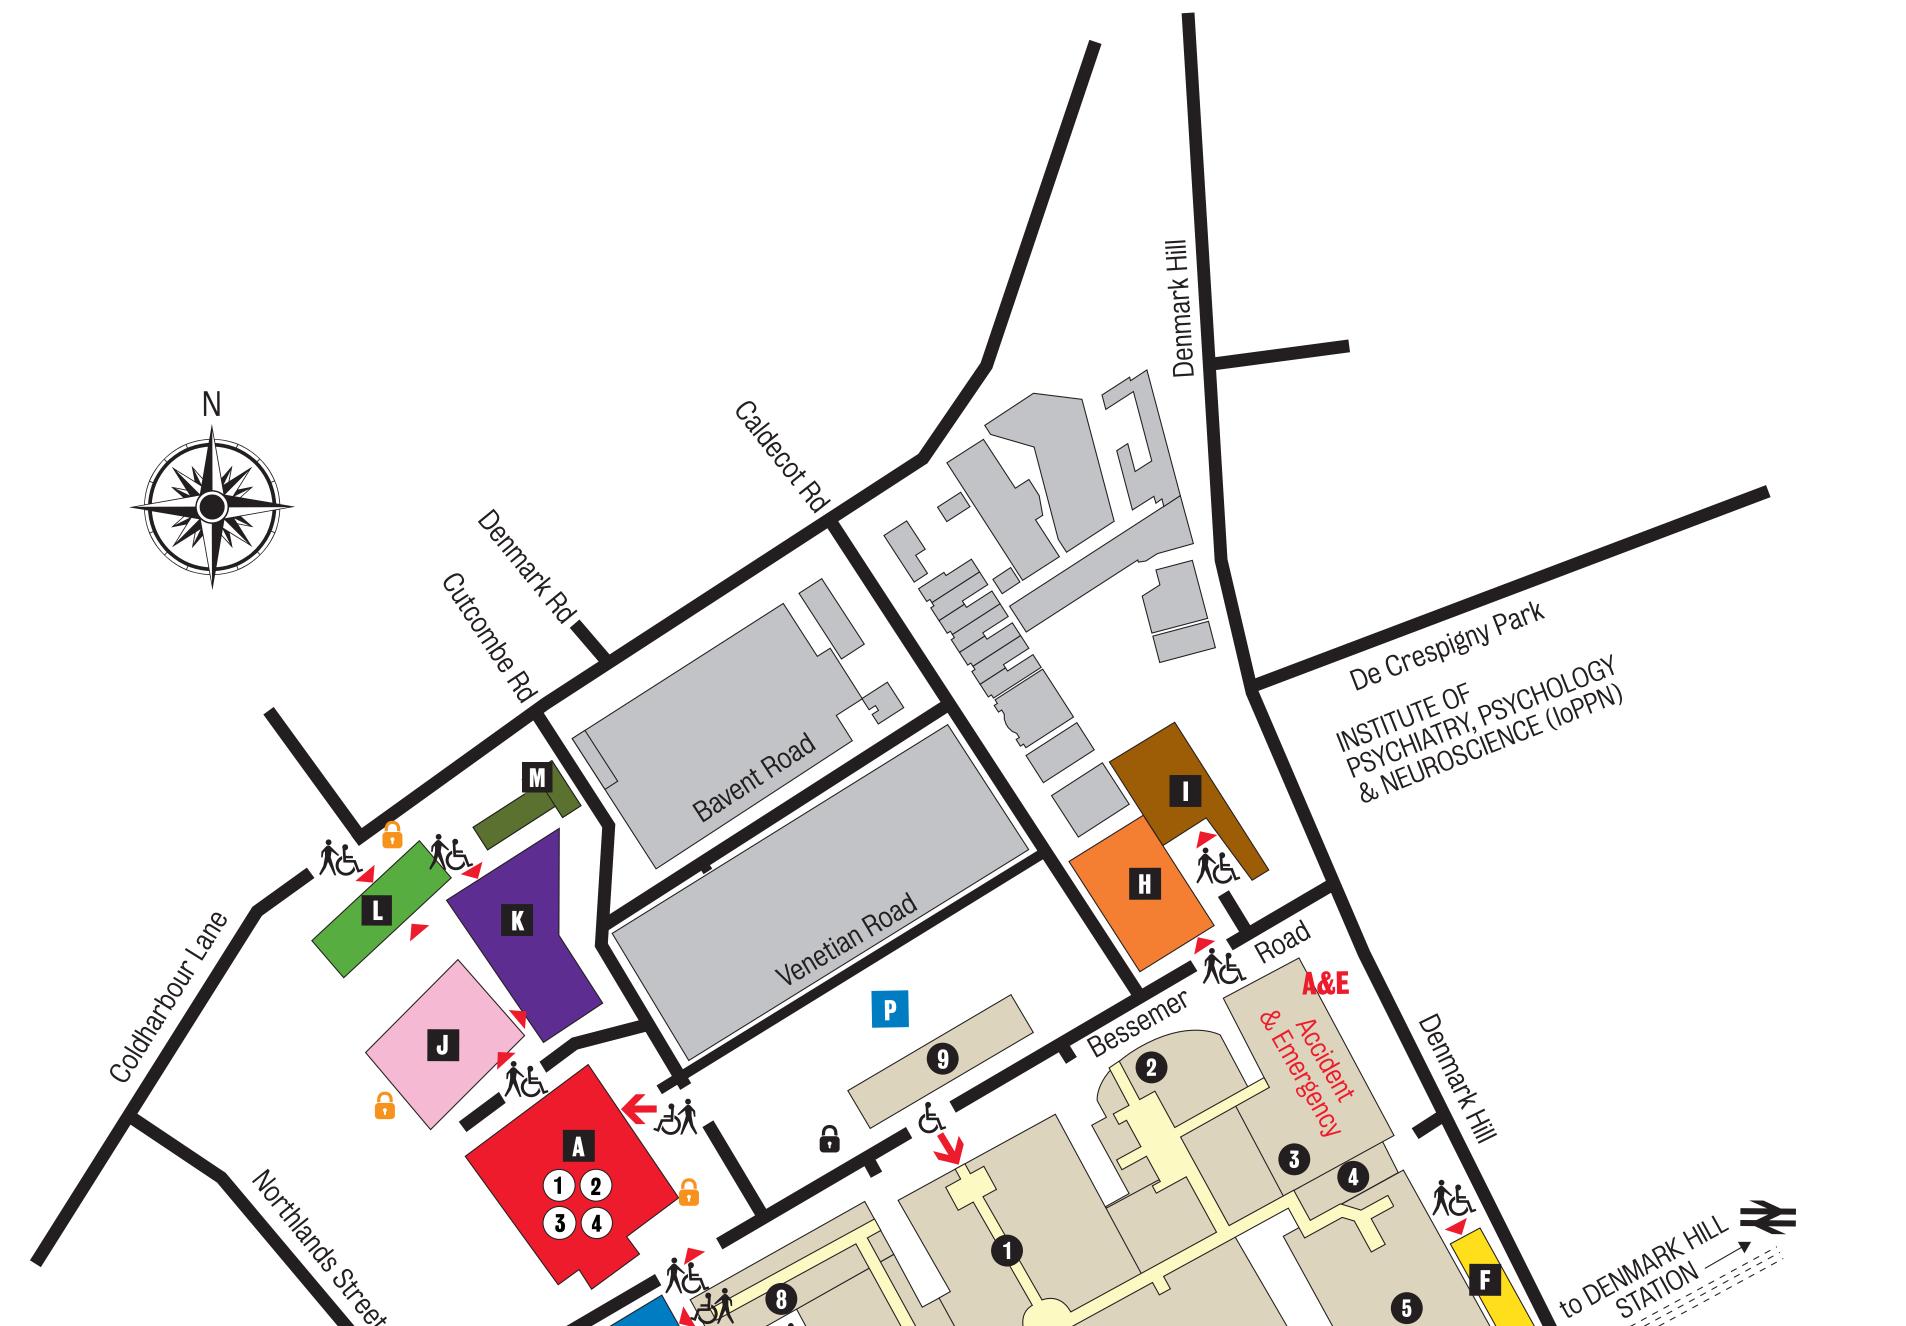

## NOS STREET 8 5 Champion Park XE. B CE \*7 Salvation Army Salvation College 6 **KING'S COLLEGE LONDON** Weston Education Centre **KING'S COLLEGE HOSPITAL** Library (ground floor) 〔1〕 Hambleden Wing Restaurant (ground floor) 1) 2 Golden Jubilee Wing (3) Parenting Room (first floor) 2 3 Denmark Wing: Accident & Emergency Student Social Space (first floor) **4** Guthrie Wing 4 **Cicely Saunders Institute** B **Ruskin Wing** 5 Wellcome Foundation Building and Wellcome Trust CRF Clinical Trials Facility (CTF) C Cheyne Wing 6 Wellcome Trust Clinical Research Facility (CRF) EMF and CTU (Reception, floor 1) 7 Pathology Block D **Bessemer Wing** 8 Respiratory Medicine & Allergy (floors 1, 2 & 3) 9 Normanby Building Academic Neuroscience Centre Liver Unit, floor 3 Main entrance (visitor access via floor 2 at Other entrance Day Surgery and Dental Institute, Arthur Levin Building Assisted accessible access