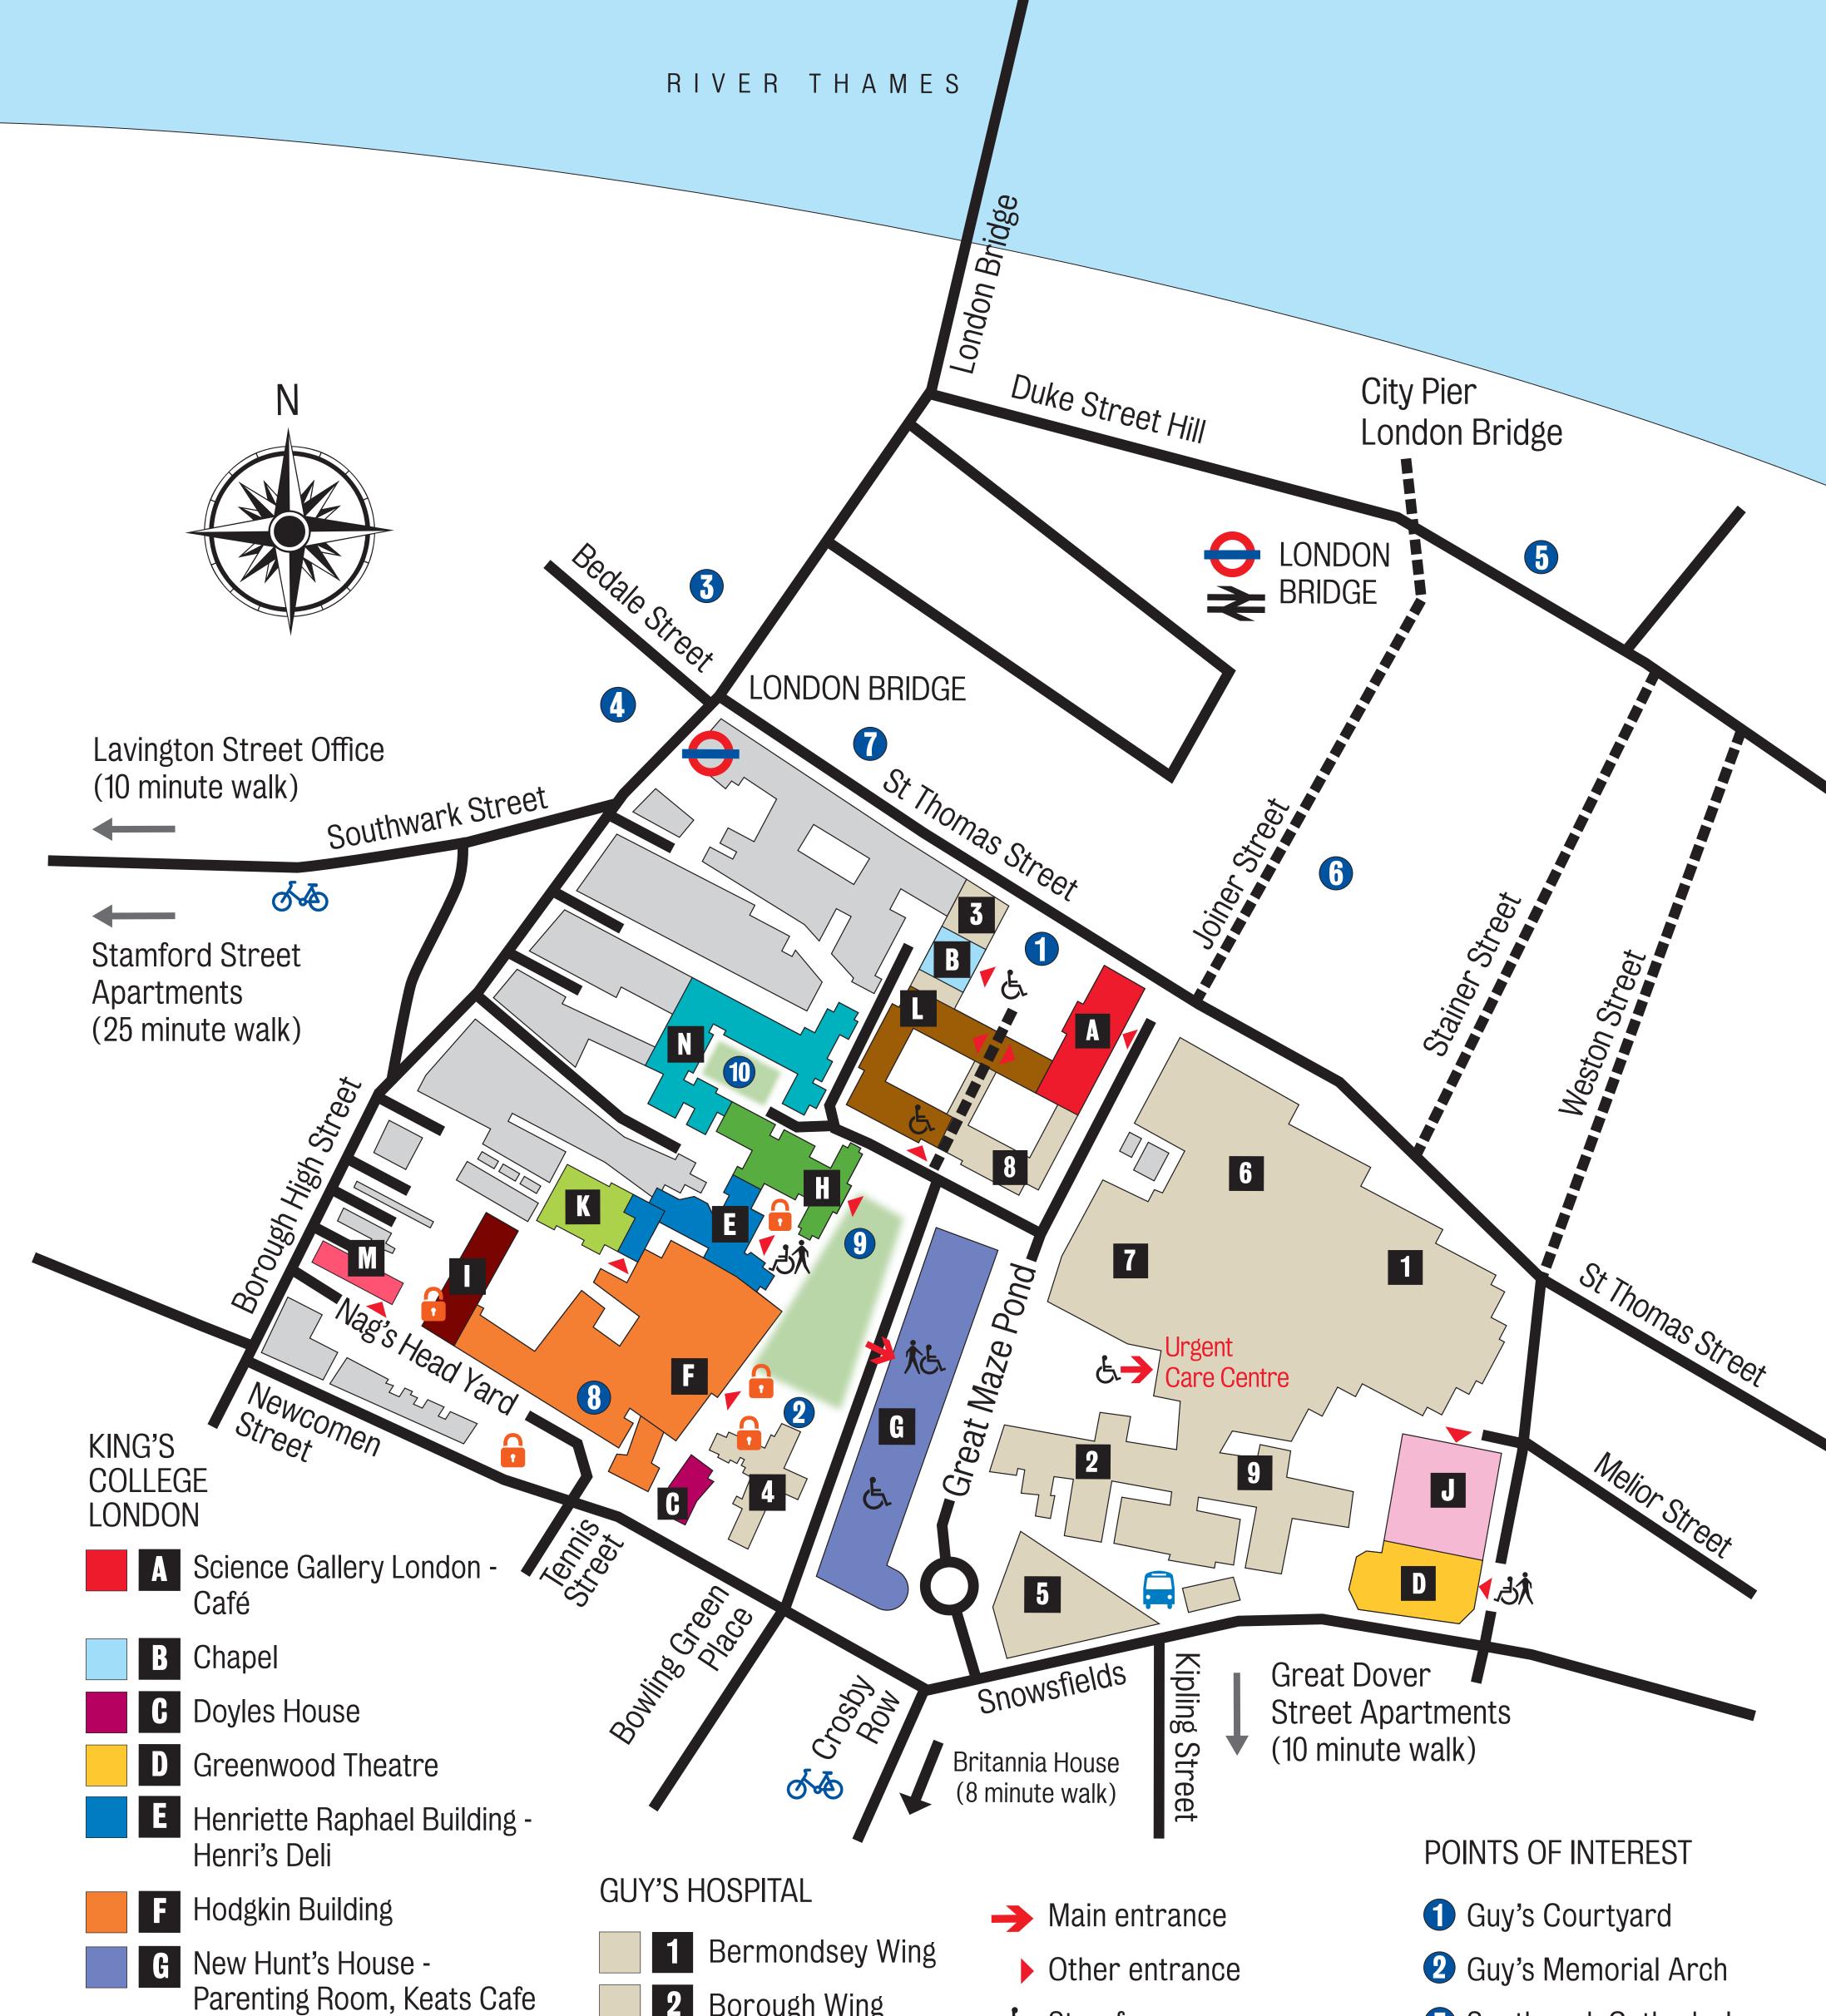

Shepherd's House H

Wolfson Centre for Age-Related Diseases

Wolfson House J

- Addison House
- KCLSU Hub, The Shed and Guy's Bar
- Premier Inn and King's Sport & Μ Wellness: London Bridge Gym

- Orchard Lisle and Iris Brook House
- 2 Borough Wing 3 Conybeare House Nuffield House 5 The Cancer Centre 6 Southwark Wing 7 Tower Wing - Cafe 24 8 **Counting House** 9 Urgent Care Centre Tabard Annexe
- **L** Step-free access
- Step-free access on request
- Secure bike parking\*
- Shuttle bus stop (between Guy's and St Thomas')
- Cycle hire docking station ক্ষ

\* You must register with Security at the Hodgkin Building in order to have access

- **3** Southwark Cathedral **4** Borough Market **5** Hay's Galleria **6** The Shard **Old Operating Theatre 8** Gordon Museum
  - (King's/NHS Trust staff and medical public only)
- 9 Memorial Gardens
- **10** Orchard Lisle & Iris Brook Gardens