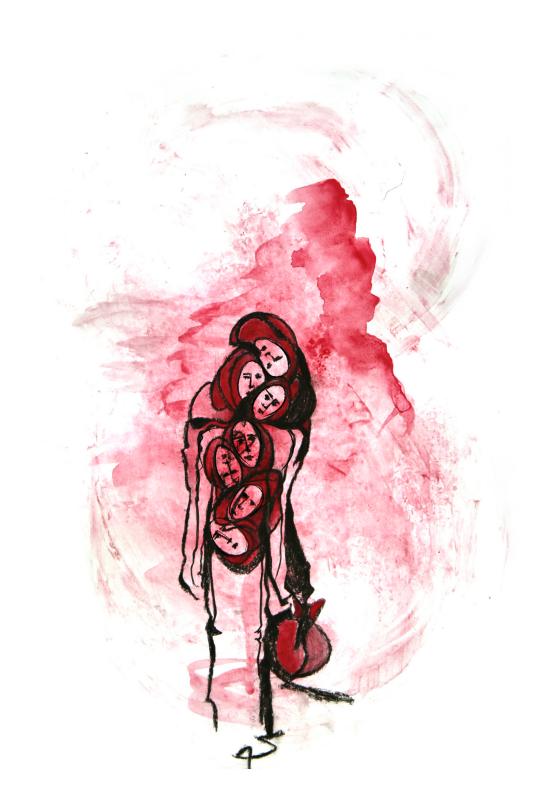

Bouffard, explores how each of us deals with inherited memories: the memories that have shaped our lives, but which we did not personally live through. These memories shape individuals through family history, storytelling, visual and historical cues, specific emotional narratives, ultimately contributing to their own identity. The installation consists of a deconstructed electric guitar, its strings and sensors disembowelled, its strings tied to chromed steel wires stretched between the raw steel bars of the installation. Mementos of the artists' inherited memories are hung, each visually deconstructed using a visual archaeology method that reveals relations among different roles and traumas of memory, and gesturally marked with ink by Dom Bouffard to make them into musical scores.

The installation functions as an exploded electric guitar, with sensors that pick up vibrations from the structure. Air, the mementos of inherited memories hanging between the strings, and other movements including audience interactions allow installation to be played and continually produce live sound. These sounds are collected, processed, and produced into a stream of sound by an algorithm programmed by experimental sound developer Nick Burge, which is then played back randomly through multiple speakers, creating a generative immersive experience.