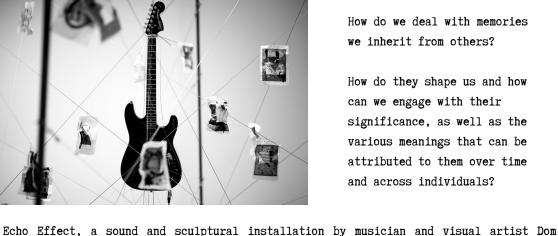

How do we deal with memories we inherit from others?

How do they shape us and how can we engage with their significance, as well as the various meanings that can be attributed to them over time and across individuals?

Bouffard, explores how each of us deals with inherited memories: the memories that have shaped our lives, but which we did not personally live through. These memories shape individuals through family history, storytelling, visual and historical cues, specific emotional narratives, ultimately contributing to their own identity. The installation consists of a deconstructed electric guitar, its strings and sensors disembowelled, its strings tied to chromed steel wires stretched between the raw steel bars of the installation. Mementos of the artists' inherited memories are hung, each visually deconstructed using a visual archaeology method that reveals relations among different roles and traumas of memory, and gesturally marked with ink by Dom Bouffard to make them into musical scores.

The installation functions as an exploded electric guitar, with sensors that pick up vibrations from the structure. Air, the mementos of inherited memories hanging between the strings, and other movements including audience interactions allow installation to be played and continually produce live sound. These sounds are collected, processed, and produced into a stream of sound by an algorithm programmed by experimental sound developer Nick Burge, which is then played back randomly through multiple speakers, creating a generative immersive experience.