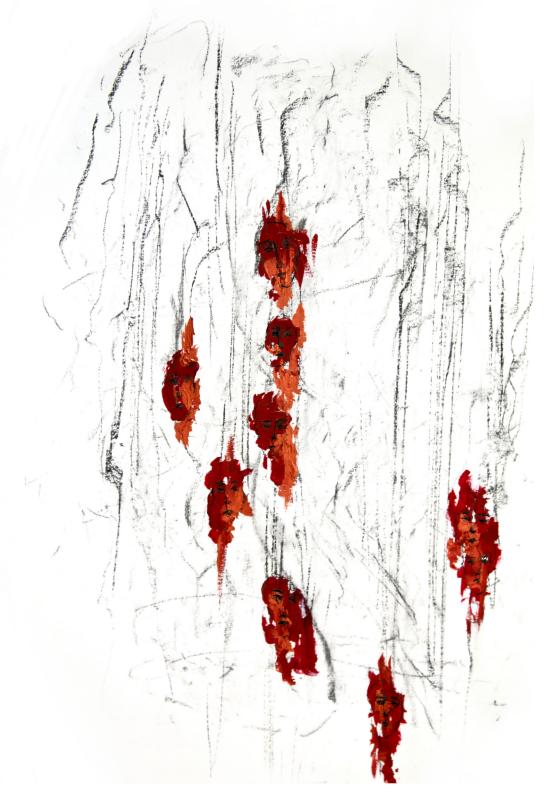

Bouffard, explores how each of us deals with inherited memories: the memories that have shaped our lives, but which we did not personally live through. These memories shape individuals through family history, storytelling, visual and historical cues, specific emotional narratives, ultimately contributing to their own identity. The installation consists of a deconstructed electric guitar, its strings and sensors disembowelled, its strings tied to chromed steel wires stretched between the raw steel bars of the installation. Mementos of the artists' inherited memories are hung, each visually deconstructed using a visual archaeology method that reveals relations among different roles and traumas of memory, and gesturally marked with ink by Dom Bouffard to make them into musical scores.

The installation functions as an exploded electric guitar, with sensors that pick up vibrations from the structure. Air, the mementos of inherited memories hanging between the strings, and other movements including audience interactions allow installation to be played and continually produce live sound. These sounds are collected, processed, and produced into a stream of sound by an algorithm programmed by experimental sound developer Nick Burge, which is then played back randomly through multiple speakers, creating a generative immersive experience.