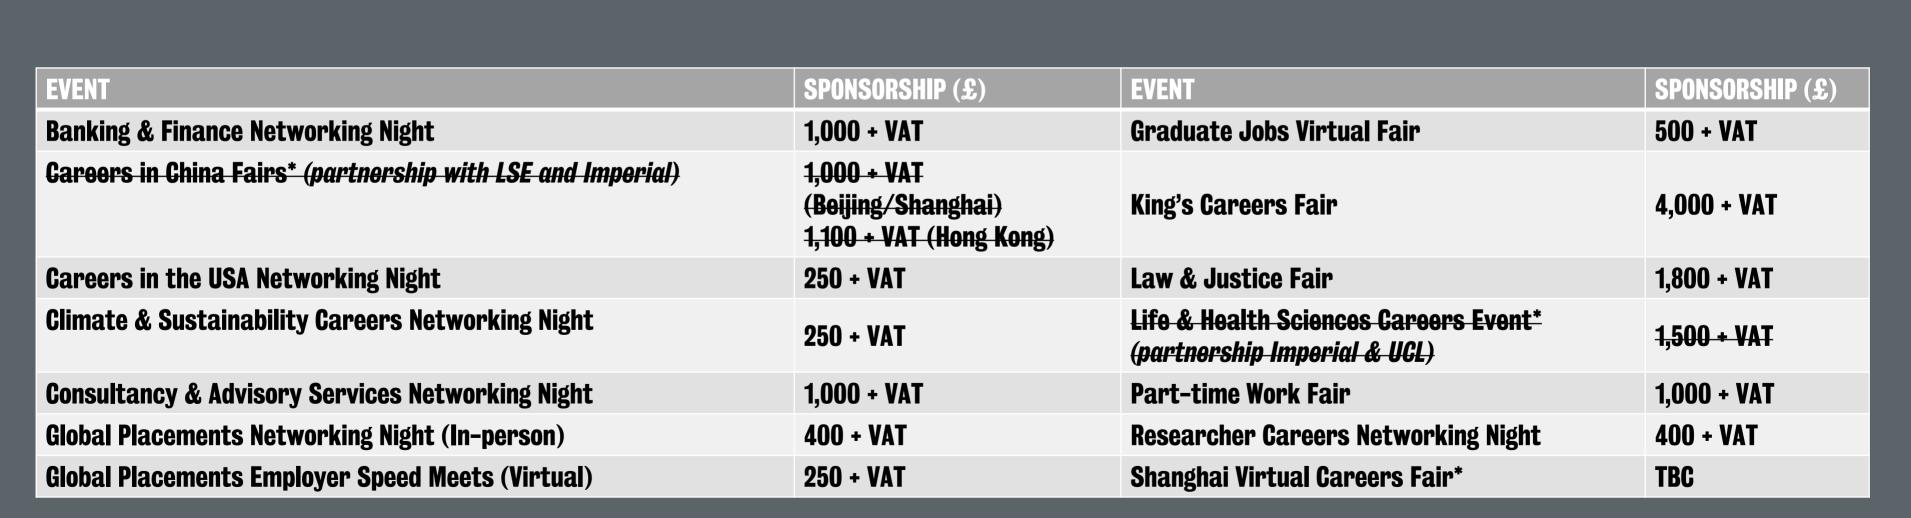

<sup>\*</sup>Separate sponsorship package applies to this — please speak with us to discuss this option Events which are struck through have already secured sponsorship and are no longer available.

Series Sponsorship £1,000 + VAT