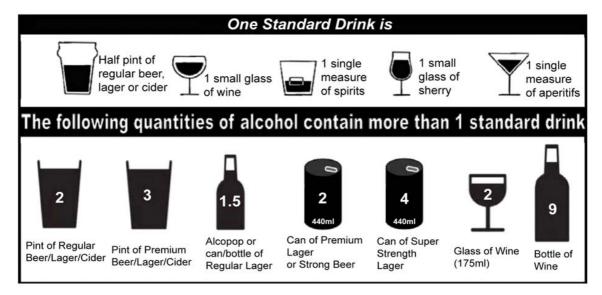

## Screening procedure

For the following question - 1 standard drink = 1 unit of alcohol. An indication of standard drinks is provided in the diagram below.