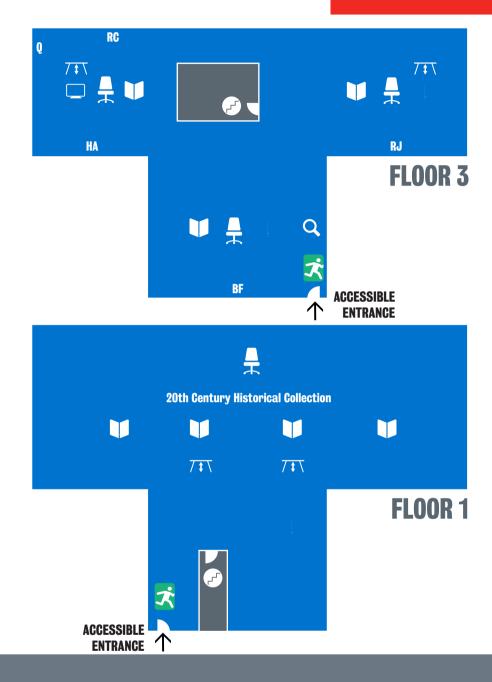

  Majority of the book collection at the IoPPN is on Floor 1.

Are you new to Kings or want to find out about more advanced features for Library Search?

See the 'Getting Started with the Library' section in your subject Library Guide **libguides.kcl.ac.uk/home** 