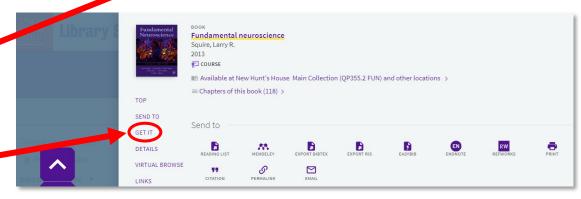

# Using Library Search to find a book

- 1. Type in the keywords (title or author) and click on the search icon
- 2. Click on the 'Available at...'
- 3. Click on 'GET IT' or scroll down to the Locations section
- If 'Available' within the library note the library location e.g. Institute Of Psychiatry and the classmark (classmark = shelf location code e.g. QP355.2 FUN
- Click on Locate, to view the floor plans (or use the physical ones in the libraries) to find where the corresponding classmark is within the library.