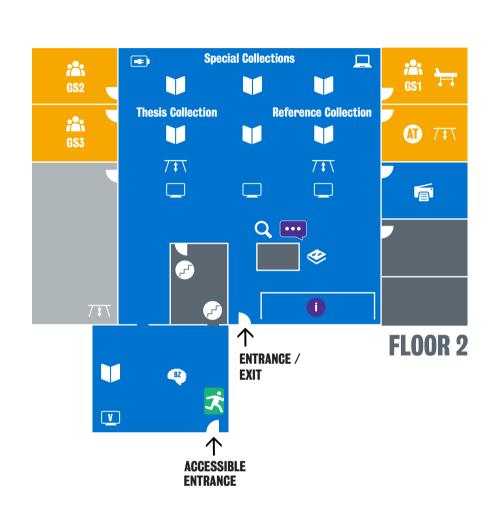

### **All Floors**

#### **Facilities**

Chargebox

Visitors' Computers

#### Services

AT Assistive Technology

Computer

Examination Couch

Group Study (GS)

7 Theight Adjustable Desks

Laptops

#### LibChat PC

Q Library Catalogue

i Information Point

Print Copy Scan

Self-Service

Study Area

#### Zones

Quiet Zone

Silent Zone

Bz Brain Zone