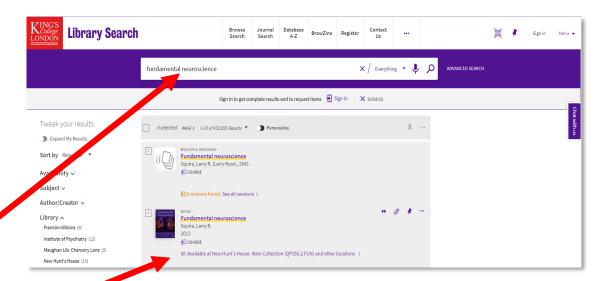

# Using Library Search to find a book

- 1. Type in the keywords (title or author) and click on the search icon
- 2. Click on the 'Available at...'
- 3. Click on 'GET IT' or scroll down to the Locations section
- If 'Available' within the library note the library location e.g. Institute Of Psychiatry and the classmark (classmark = shelf location code e.g. QP355.2 FUN
- Click on Locate, to view the floor plans (or use the physical ones in the libraries) to find where the corresponding classmark is within the library.