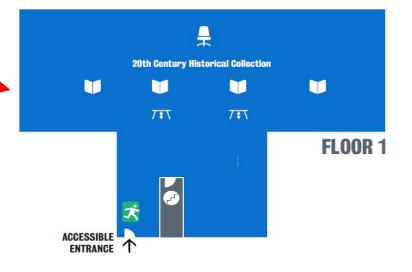

  Majority of the book collection at the IoPPN is on Floor 1.

Are you new to Kings or want to find out about more advanced features for Library Search?

See the 'Getting Started with the Library' section in your subject Library Guide **libguides.kcl.ac.uk/home** 