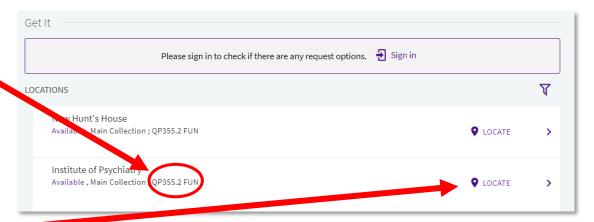

# Using Library Search to find a book

- 1. Type in the keywords (title or author) and click on the search icon
- 2. Click on the 'Available at...'
- 3. Click on 'GET IT' or scroll down to the Locations section
- If 'Available' within the library note the library location e.g. Institute Of Psychiatry and the classmark (classmark = shelf location code e.g. QP355.2 FUN
- Click on Locate, to view the floor plans (or use the physical ones in the libraries) to find where the corresponding classmark is within the library.

  Majority of the book collection at the IoPPN is on Floor 1.

Are you new to Kings or want to find out about more advanced features for Library Search?

See the 'Getting Started with the Library' section in your subject Library Guide **libguides.kcl.ac.uk/home** 