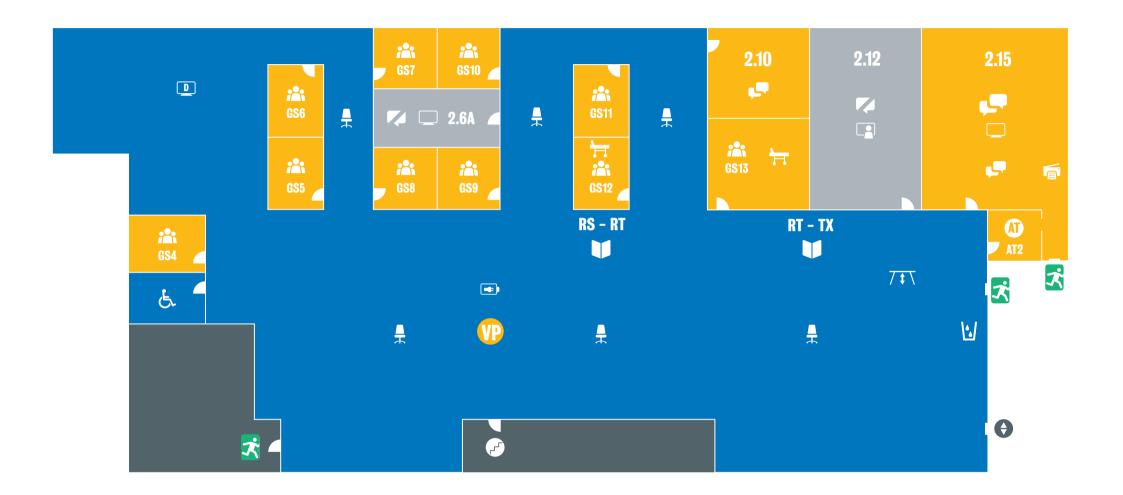

## **New Hunt's House**

**First Floor** 







## New Hunt's House

**Second Floor** 







## **LIBRARIES & COLLECTIONS**

## SUBJECT/CLASSMARK BROWSING GUIDE

(Medicine, Dentistry and Biomedical sciences)



| Subject                        | Classmark | Subject                             | Classmark |
|--------------------------------|-----------|-------------------------------------|-----------|
| Aging                          | QP86      | Ethics                              | BJ        |
| AIDS/HIV Infections            | RC606.6   | Etiology                            | RB152     |
| Allergy                        | RC584     | Evidence-Based Medicine             | R723.7    |
| Alzheimer's Disease            | RC523     | Food Technology                     | ТХ        |
| anaesthetics, dentistry        | RK510-512 | Forensic Medicine                   | RA1051    |