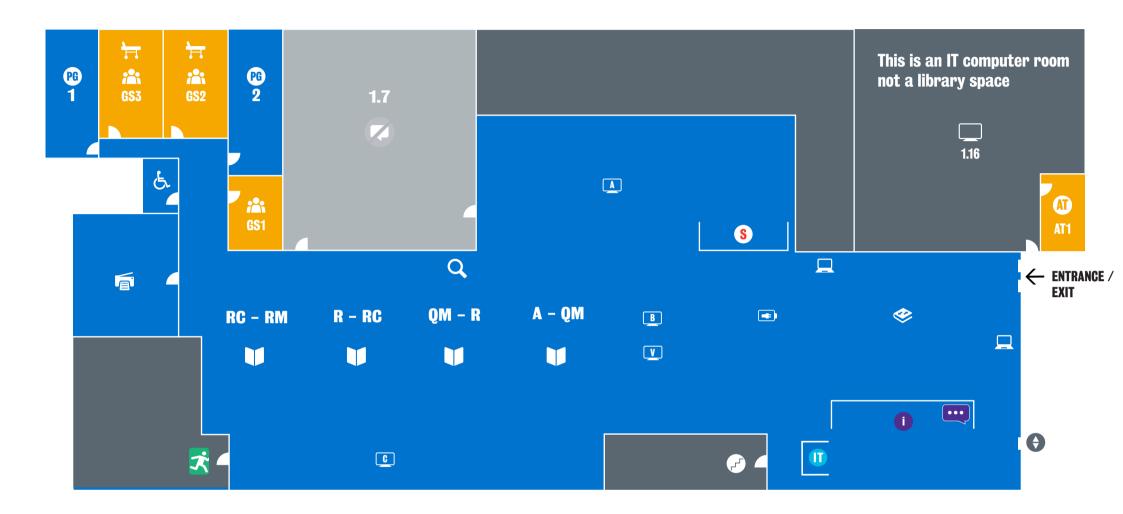

## **New Hunt's House**

**First Floor** 







## New Hunt's House

**Second Floor** 







## **LIBRARIES & COLLECTIONS**

## SUBJECT/CLASSMARK BROWSING GUIDE

(Medicine, Dentistry and Biomedical sciences)



| Subject                        | Classmark | Subject                             | Classmark |
|--------------------------------|-----------|-------------------------------------|-----------|
| Aging                          | QP86      | Ethics                              | BJ        |
| AIDS/HIV Infections            | RC606.6   | Etiology                            | RB152     |
| Allergy                        | RC584     | Evidence-Based Medicine             | R723.7    |
| Alzheimer's Disease            | RC523     | Food Technology                     | ТХ        |
| anaesthetics, dentistry        | RK510-512 | For