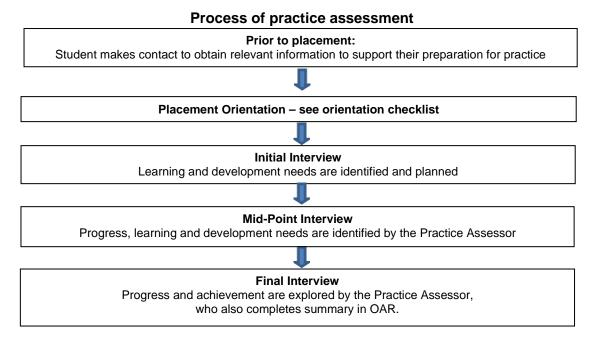

## **Placement 1: Initial Interview**

(This can be completed by a Practice Supervisor or Practice Assessor. If completed by the PS they must discuss and agree with the PA) This meeting should take place within the first week of the placement

## **Placement 1: Mid-Point Interview**

This discussion must take place half way through the placement

| Student's self-assessment/reflection on progress                                                                                                                                  |
|-----------------------------------------------------------------------------------------------------------------------------------------------------------------------------------|
| Reflect on your overall progression referring to your personal learning needs, professional values and proficiencies. Identify your strengths and document areas for development. |
| Knowledge:                                                                                                                                                                        |
|                                                                                                                                                                                   |
|                                                                                                                                                                                   |
|                                                                                                                                                                                   |
|                                                                                                                                                                                   |
|                                                                                                                                                                                   |
|                                                                                                                                                                                   |
| Skills:                                                                                                                                                                           |
|                                                                                                                                                                                   |
|                                                                                                                                                                                   |
|                                                                                                                                                                                   |
|                                                                                                                                                                                   |
|                                                                                                                                                                                   |
| Attitudes and values:                                                                                                                                                             |
| Attitudes and values.                                                                                                                                                             |
|                                                                                                                                                                                   |
|                                                                                                                                                                                   |
|                                                                                                                                                                                   |
|                                                                                                                                                                                   |
| Practice Assessor's comments                                                                                                                                                      |
| Discuss with the student their self-assessment and comment on their progression using the criteria for                                                                            |
| Assessment in Practice Descriptors, detailing evidence used to come to your decision.                                                                                             |
|                                                                                                                                                                                   |
| Knowledge:                                                                                                                                                                        |
|                                                                                                                                                                                   |
| Knowledge:  Skills:                                                                                                                                                               |
|                                                                                                                                                                                   |
|                                                                                                                                                                                   |
|                                                                                                                                                                                   |
|                                                                                                                                                                                   |
|                                                                                                                                                                                   |
|                                                                                                                                                                                   |
| Skills:                                                                                                                                                                           |
|                                                                                                                                                                                   |
| Skills:                                                                                                                                                                           |

#### **Placement 1: Final Interview**

This should take place towards the end of the placement

| Reflect on your overall progression referring to your personal learning needs, professional values and proficiencies. Identify your strengths and document areas for development.  Knowledge:  Skills: |  |
|--------------------------------------------------------------------------------------------------------------------------------------------------------------------------------------------------------|--|
| Knowledge:                                                                                                                                                                                             |  |
| Skills:                                                                                                                                                                                                |  |
|                                                                                                                                                                                                        |  |
|                                                                                                                                                                                                        |  |
|                                                                                                                                                                                                        |  |
|                                                                                                                                                                                                        |  |
|                                                                                                                                                                                                        |  |
|                                                                                                                                                                                                        |  |
| Attitudes and values:                                                                                                                                                                                  |  |
| Attitudes and values.                                                                                                                                                                                  |  |
|                                                                                                                                                                                                        |  |
|                                                                                                                                                                                                        |  |
|                                                                                                                                                                                                        |  |
|                                                                                                                                                                                                        |  |
|                                                                                                                                                                                                        |  |
| Practice Assessor's comments                                                                                                                                                                           |  |
| Discuss with the student their self-assessment and comment on their progression using the criteria for                                                                                                 |  |
| Assessment in Practice Descriptors, detailing evidence used to come to your decision.                                                                                                                  |  |
| Knowledge:                                                                                                                                                                                             |  |
| Milowieuge.                                                                                                                                                                                            |  |
|                                                                                                                                                                                                        |  |
|                                                                                                                                                                                                        |  |
|                                                                                                                                                                                                        |  |
|                                                                                                                                                                                                        |  |
|                                                                                                                                                                                                        |  |
|                                                                                                                                                                                                        |  |
| Skills:                                                                                                                                                                                                |  |
|                                                                                                                                                                                                        |  |
|                                                                                                                                                                                                        |  |
|                                                                                                                                                                                                        |  |
|                                                                                                                                                                                                        |  |
|                                                                                                                                                                                                        |  |
|                                                                                                                                                                                                        |  |
|                                                                                                                                                                                                        |  |
|                                                                                                                                                                                                        |  |
| Attitudes and relices                                                                                                                                                                                  |  |
| Attitudes and values:                                                                                                                                                                                  |  |
| kills:                                                                                                                                                                                                 |  |